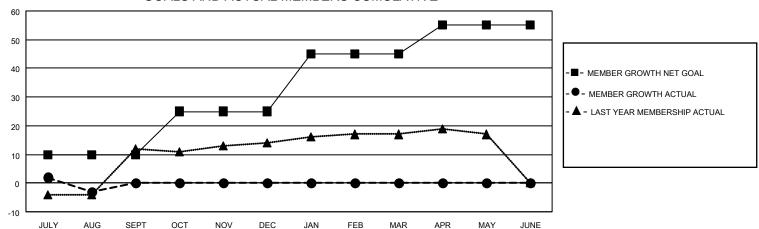

## District 14 J

|               | Cluk          | )S        |               | Members RESULTS FOR 2023-2024 |                       |                         |                                                    |
|---------------|---------------|-----------|---------------|-------------------------------|-----------------------|-------------------------|----------------------------------------------------|
|               | RESULTS FOR   | _         |               |                               |                       |                         |                                                    |
| QUARTER       | NEW CLUB GOAL | NEW CLUBS | DROPPED CLUBS | QUARTER MEMB                  | ER GROWTH NET<br>GOAL | MEMBER GROWTH<br>ACTUAL | DROPPED<br>MEMBERS ACTUAL<br>(including transfers) |
| JULY/AUG/SEPT | 0             | 0         | 0             | JULY/AUG/SEPT                 | 10                    | 7                       | 9                                                  |
| OCT/NOV/DEC   | 1             | 0         | 0             | OCT/NOV/DEC                   | 15                    | 0                       | 0                                                  |
| JAN/FEB/MAR   | 0             | 0         | 0             | JAN/FEB/MAR                   | 20                    | 0                       | 0                                                  |
| APR/MAY/JUNE  | 0             | 0         | 0             | APR/MAY/JUNE                  | 10                    | 0                       | 0                                                  |

## GOALS AND ACTUAL MEMBERS CUMULATIVE

| DROPPED CLUBS: 0 |   | 3 CLUBS OF 27 ADDED 1 OR  | GENDER DISTRIBUTION             |                              |  |
|------------------|---|---------------------------|---------------------------------|------------------------------|--|
|                  |   | MORE NEW MEMBERS          | MALE<br>FEMALE                  | 492 (65.17%)<br>263 (34.83%) |  |
| DROPPED MEMBERS  |   |                           | NON BINARY PREFER NOT TO ANSWER | 0 (0.00%)                    |  |
| DECEASED         | 2 |                           | PREFER NOT TO ANSWER            | 0 (0.00%)                    |  |
| CLUB CANCELLED   | 0 | CLICK HERE FOR CUMULATIVE | TOTAL FAMILY UNIT MEMBERS 233   |                              |  |
| OTHER            | 7 | MEMBERSHIP DATA           |                                 |                              |  |
| TOTAL            | 9 |                           | FAMILY MEMBERS PAYING HAI       | LF DUES 121                  |  |
|                  |   |                           |                                 |                              |  |